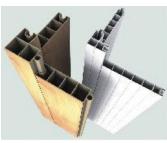

# SYSTEM OF 4,5,6 CHAMBERS PVC PROFILES FOR WINDOWS AND DOORS.

### 4 Insulating chambers profiles, class A, class B

### 5 Insulating chambers profiles, class A