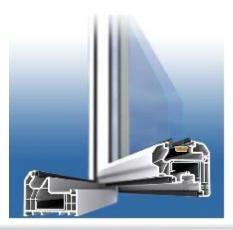

# SYSTEM OF 4,5,6 CHAMBERS PVC PROFILES FOR WINDOWS AND DOORS.

### 4 Insulating chambers profiles, class A, class B

### Technical characteristic:

- 60 mm width profiles
- classification after EN 12608: Class A, Class B
- combustibility class C2
- galvanized steel armature, tickness of 1,5 mm
- alveolar gasket executed of specific material, EPDM
- Estimated heat transfer coefficient of window: Uw=1,5W/m2xK

### 5 Insulating chambers profiles, class A

### Technical characteristics:

- 75 mm width: frame, pillar, sash, glass thin rod, margin, coupling profile, etc.
- sealing gasket
- galvanized steel armature
- outdoor board, indoor board
- layout stand
- insect net frame
- thermal barrier
- other accessories