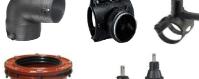

# **UTILITIES** ▶ Water supply and gas

### **COMPLETE SYSTEMS FOR WATER AND GAS**

### **PVC pressure pipes and fitings**

-in different ranges of pressure PN6, PN 10 and PN 16 bar for water distribution networks and industrial fluids

Size : Ø 20 mm - Ø 400 mm

PE pipes, medium and high density

-network of water and gas, PE 80 / PE 100 in different ranges of pressure PN6, PN 10 and PN 16 bar

Size : Ø 20 mm - Ø 1200 mm

### **Compressing fitings**

For diameters d<63 mm, permissible pressure is 16 bar For diameters between 75 <d<125 mm, permissible pressure is 10 bari

Size: Ø 20 mm - Ø 110 mm

### Mechanical autoperforant branching saddles

Size: Ø 50 mm - Ø 160 mm