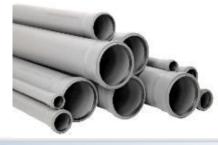

### External sewage system

### PVC pipes and fittings, chambers, chamber caps and accessories

PVC pipes for Sewerage, according to their rigidity, are used to produce buried sewerage networks, including under road traffic. They are easily manipulated and assembled thanks to their low weight and they have a long life because of the assets of the production material. Tubing and fittings are produced with plugs and gaskets, making it possible to connect the PVC installation to other types of networks, ensuring thus a perfect seal. Advantages:

-easy and rapid assembly in networks, improved network flexibility, low weight, easy handling and transport, high corrosion ressistance.