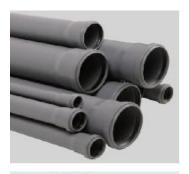

### PVC pipes and fittings, chambers, chamber caps and accessories

PVC pipes for Sewerage, according to their rigidity, are used to produce buried sewerage networks, including under road traffic. They are easily manipulated and assembled thanks to their low weight and they have a long life because of the assets of the production material. Tubing and fittings are produced with plugs and gaskets, making it possible to connect the PVC installation to other types of networks, ensuring thus a perfect seal. Advantages:

-easy and rapid assembly in networks, improved network flexibility, low weight, easy handling and transport, high corrosion ressistance.