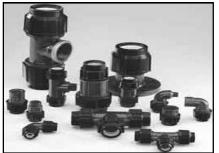

### Polypropylene(PP) pipes and fittings

It is used in interior installations of drainage, domestic sewage and industrial. It should be noted as a major feature that PP fireproof drainage pipes (on request) present a high resistance to fire and not give off toxic gases.

### PP fittings and accessories

-bends, branch, couplers, reducers, cleaning piece, stoppers, hats, ventilation of toilet elbows, technical corners, pipe clamps, lubricant for gaskets

### **PVC** pipes and fittings

It is used in internal sewage networks, rain water, rain in civil and industrial engineering.

\* PVC pipes of 110 mm in diameter with a thickness of 2.5 mm are soundproofing.