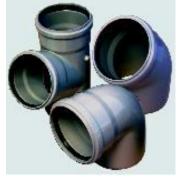

### External sewage system

### PVC pipes and fittings, chambers, chamber caps and accessories

PVC pipes for Sewerage, according to their rigidity, are used to produce buried sewerage networks, including under road traffic. They are easily manipulated and assembled thanks to their low weight and they have a long life because of the assets of the production material. Tubing and fittings are produced with plugs and gaskets, making it possible to connect the PVC installation to other types of networks, ensuring thus a perfect seal. Advantages:

### **PVC fitings**

Connectors that provide a perfect sealing of the sewer system, when replacing parts of the system in case of failure, of the branches, or in case of changing the movement direction of the system