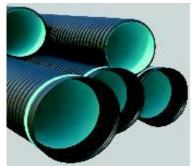

### PP corugated pipes -revolutionary solutions for maximum flow and ultraresistant

TERAPLAST is the only producer of polypropylene corrugated pipes in Romania, the advantages of using this type of material are obvious: increased chemical resistance, resistance to domestic hot water, high impact resistance, high resistance to aging and increased rigidity in spite of thin walls, resulting significant savings of material and a low weight. Merging elements of the system is achieved by sealing with elastometric ring, using the technology SAFECONEC.

Range of diameters: 63-1200 mm

### PP corugated fittings

Fittings are made of segments of pipe by welding (elbow, branch, reducers, socket, plug, saddle connections, part of way) or injected.