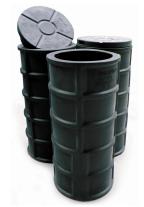

### PE Water meter chambers

Can be installed in pedestrian areas and green spaces where there is no traffic and where you can have easy access for reading and/or inspecting the water meters.

Nominal diameter of the inspection area: DN / ID 500 mm, 1000 mm.

Height: - water meter chamber DN/ ID 500 mm, H=1210 mm

- water meter chamber DN/ ID 1000 mm, H=1250 mm

- cap water meter chamber DN/ID 500 mm;
- cap water meter chamber DN/ID 1000 mm;
- gasket water meter chamber D=1000 mm: adjustable piece gasket for chamber;
- gasket water meter chamber D=500 mm, DN 440 mm;
- DN 25 mm:
- Gasket pipe DN 32 mm.

### **PE Tanks**

- underground or overground
- capacity: 2, 3, 5 and 10 mc.