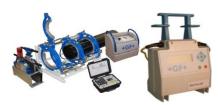

# Butt Welding .Electro-fusion Welding Tools and accessories.

Full range of machines with or without registration for diameters between  $\emptyset$  20 mm -  $\emptyset$  1200 mm pipes cutting devices, tools and accessories