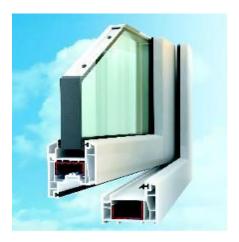

### PVC AND AL WINDOWS AND DOORS SYSTEM

### **PVC WINDOWS AND DOORS**

- 4,5 chamber profiles, exclusive class A (3 mm thickness)
- Coeficient of thermal transfer 1.1 1.5 W/mpK
- 3 sealing gasket, EPDM (unlike 2)
- phonic insulation up to 37 45 dB (5 chambers)
- Combustion class C1 (5 chambers)
- Profiles have a line inclined 15 ° (slight leak rainwater)
- Profiles custom painted in any RAL color, the same price
- Profile wrapping: walnut, golden oak, mahogany, sepia
- Roto NT hardware with micro-ventilation system
- Insulating glass Low-E + Argon, with 2 or 3 sheets of glass
- Reinforcement at least 1.5 mm to 2 mm windows and doors quick delivery on time
- Assembling impeccable with professional team
- Services dedicated intervention Warranty and post warranty
- -European CE approval for all window