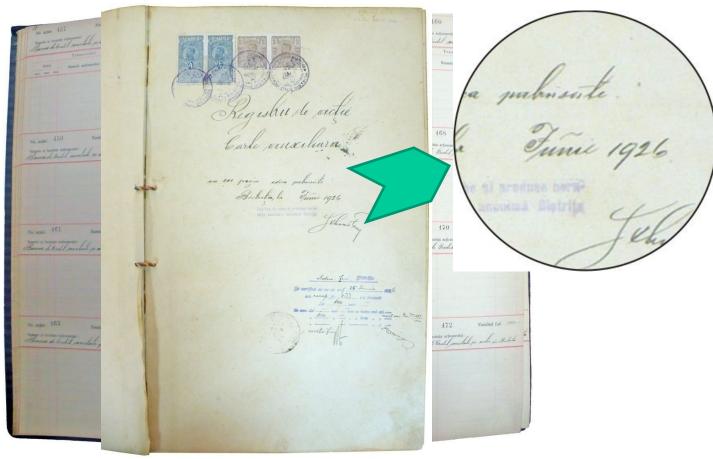

# 1 Teraplast

# GENERAL PRESENTATION

Complete solutions for plastic installations and finishings



# Bistriţa, 1896









# 1896 - the first workshop for terracotta tile making appears in Bistrita area











# 1917 – the public company "Factory of stoves and ceramics" is founded in Bistrita









# Bistriţa, 1926 – The registry of shareholders









# 1950 – 1989 The factory is integrated into "The Construction Materials Factory"











1990 – the company TERAPLAST is founded, taking over the Terracota Department of "The Construction Materials Factory"















# Total revenues









# The present

# Teraplast in 2010:

- supplier of complete solutions for the installations and finishings field
- national coverage and regional presence in Central and Eastern Europe
- total revenues of over 50 mil. €
- •listed at Bucharest Stock Exchange Office





# **Our vision:**

The most important supplier of the plastic installations systems, in the Central and Eastern European region.





# The future

# How?

- developing strategic partnerships
- team work together with our partners
- diverse portfolio with new competitiv