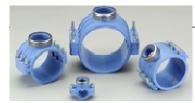

### **Compressing fitings**

For diameters d<63 mm, permissible pressure is 16 bar For diameters between 75 <d<125 mm, permissible pressure is 10 bari

Size: Ø 20 mm - Ø 110 mm

### Mechanical autoperforant branching saddles

Size: Ø 50 mm - Ø 160 mm

### COMPLETE SYSTEMS FOR WATER AND GAS

Necklaces by plugging fast with and without stainless steel reinforcement Georg Fischer

Size: Ø 20 mm - Ø 315 mm