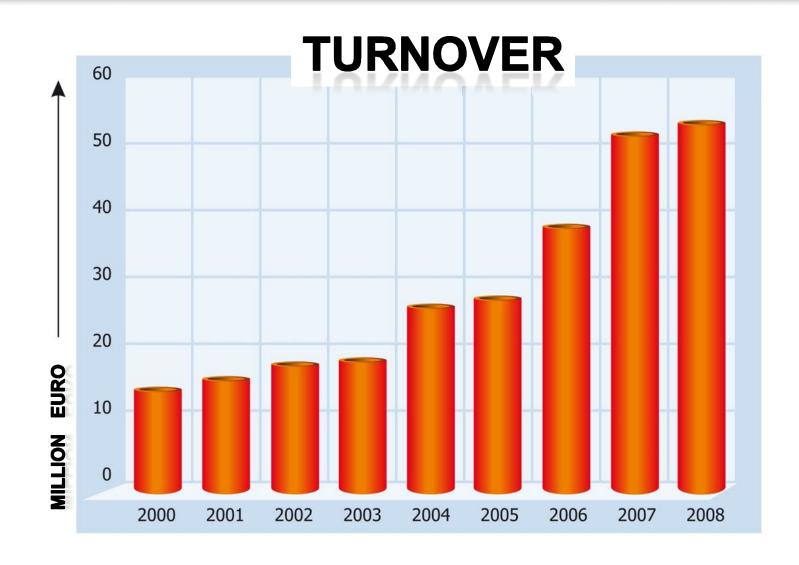

# Total revenues

# Teraplast in 2010:

- supplier of complete solutions for the installations and finishings field
- national coverage and regional presence in Central and Eastern Europe
- total revenues of over 50 mil. €
- •listed at Bucharest Stock Exchange Office