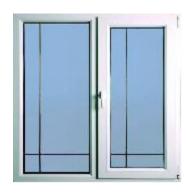

# **REZIDENȚIAL** ▶ Ferestre și uși

### PVC AND AL WINDOWS AND DOORS SYSTEM

### **PVC WINDOWS AND DOORS**

- 4,5 chamber profiles, exclusive class A (3 mm thickness)
- Coeficient of thermal transfer 1.1 1.5 W/mpK
- 3 sealing gasket, EPDM (unlike 2)
- phonic insulation up to 37 45 dB (5 chambers)
- Combustion class C1 (5 chambers)
- Profiles have a line inclined 15 ° (slight leak rainwater)
- Profiles custom painted in any RAL color, the same price
- Profile wrapping: walnut, golden oak, mahogany, sepia
- Roto NT hardware with micro-ventilation system
- Insulating glass Low-E + Argon, with 2 or 3 sheets of glass
- Reinforcement at least 1.5 mm to 2 mm windows and doors quick delivery on time
- Assembling impeccable with professional team
- Services dedicated intervention Warranty and post warranty
- -European CE approval for all window

### **ALUMINIUM CONFECTION**

Window and door, vitrine, verandas, walls separators office, curtain walls, boarding with Bond

We use aluminum systems SCHÜCO, Nr. 1 World, Greek and Western European systems