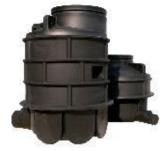

### PE Water meter chambers

Can be installed in pedestrian areas and green spaces where there is no traffic and where you can have easy access for reading and/or inspecting the water meters.

Nominal diameter of the inspection area: DN / ID 500 mm, 1000 mm.

Height: - water meter chamber DN/ ID 500 mm, H=1210 mm

- water meter chamber DN/ ID 1000 mm, H=1250 mm

- cap water meter chamber DN/ID 500 mm;
- cap water meter chamber DN/ID 1000 mm;
- gasket water meter chamber D=1000 mm: adjustable piece gasket for chamber;
- gasket water meter chamber D=500 mm, DN 440 mm;
- DN 25 mm:
- Gasket pipe DN 32 mm.

### **PE Tanks**

- underground or overground
- capacity: 2, 3, 5 and 10 mc.