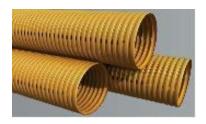

### External sewage system

### Flexible tubes and fittings for drainage

Flexible drain tube is used in drainage buried networks for rain water management in agriculture, construction and water drainage in parking lots. It is corrosion resistant and quick to assemble. Range of diameters: 50 - 200 mm.