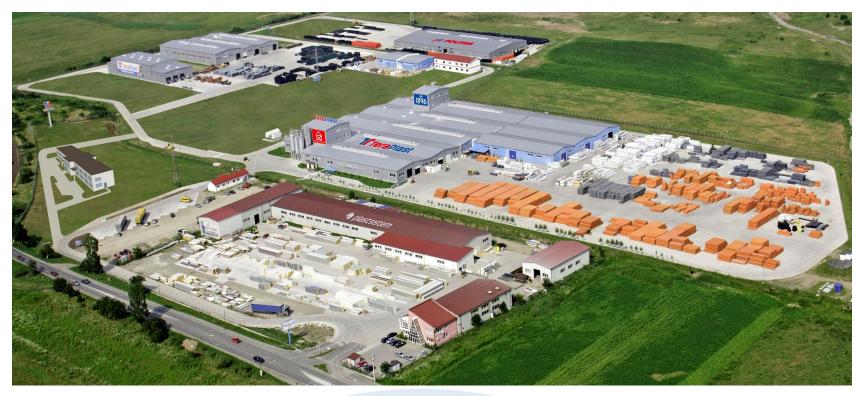

ls Factory"











1990 – the company TERAPLAST is founded, taking over the Terracota Department of "The Construction Materials Factory"















# Total revenues









# The present

# Teraplast in 2010:

- supplier of complete solutions for the installations and finishings field
- national coverage and regional presence in Central and Eastern Europe
- total revenues of over 50 mil. €
- •listed at Bucharest Stock Exchange Office





# **Our vision:**

The most important supplier of the plastic installations systems, in the Central and Eastern European region.





# The future

# How?

- developing strategic partnerships
- team work together with our partners
- diverse portfolio with new competitive products
- continuing the investments program







# **TERAPLAST Group**











## **Solutions and complete systems**



External sewage system



Internal sewage system



Complete systems for water and gas



Water supply and heating system



PVC Finishing and arrangements system



PVC Gutters and spouts system



PVC windows and doors profiles with 4, 5 and 6 insulating chambers



PVC and Al windows and doors system



Terra-cotta tiles system



Electric system



**PVC Granules** 



Thermo-insulating panels







# **Market Segments Teraplast**







## **Professional solutions in UTILITIES**









# **UTILITIES** Sewage





### External sewage system









### PVC pipes and fittings, chambers, chamber caps and accessories

PVC pipes for Sewerage, according to their rigidity, are used to produce buried sewerage networks, including under roa