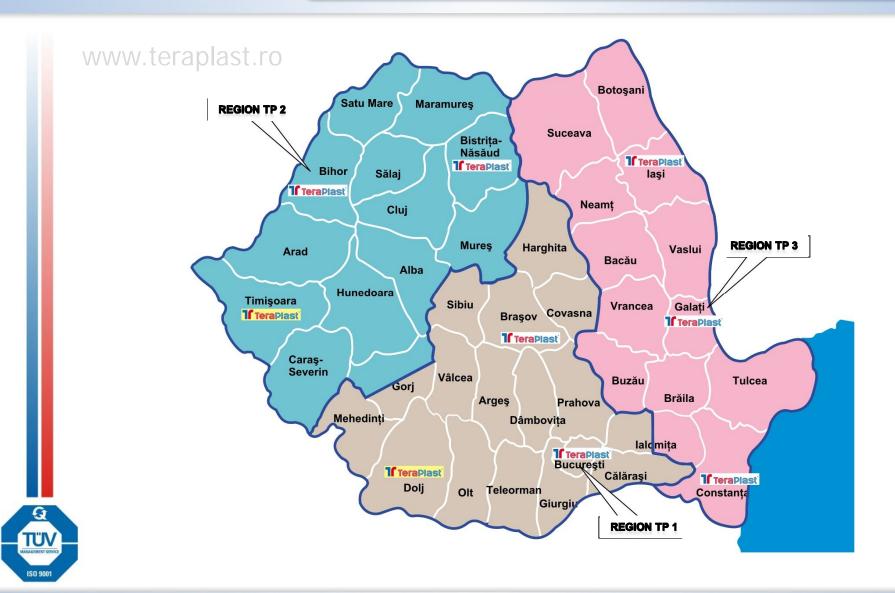

niform appearance, opaque or translucent, can be natural or dyed according to customer requirements.

Size: maximum 4 mm.







# **INDUSTRIAL** ▶ Construction materials





# SANDWICH PANELS SYSTEM WITH POLYURETHANE FOAM (PUR)/ FIREPROOF FOAM (PIR)



### Variants:

ISOPERn -Wall panels with normal grip

ISOPERa - Wall panels with attachements hidden

ISOAC3 – Roof panels with 3 ribs

ISOAC5 - Roof panels with 5 ribs

**Areas of use:** industrial halls, shopping centers, warehouses, social-cultural coonstruction, cold chambers, construction Agrozootechnical, industrial doors, container modules, internal divisions

### Size:

Thickness: 30÷100 mm – for ISOPERn , ISOAC3 and ISOAC5; 40 and 60 mm – for

**ISOPERa** 

Lenght: 2000÷13500 mm

Width: 1000 mm







# **▶ Locations TERAPLAST**