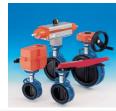

### **Electro-fusion fitings Georg Fischer**

Size: Ø 20 mm - Ø 710 mm

Fittings and accessories for water and gas networks

Sleeves and wide tolerance adapters + GF + waga

- -Cast iron fire hydrant underground and overground
- -Underground fire hydrants in PE 100 DN80 Georg Fischer
- -Cast iron valves with pinion drawer, burried or rubber whell
- -Service valves (valves of concession)
- -Butterfly Valves
- Parts crossing PE OL
- Reis (heads niche) for gas networks
- Steel flanges
- Warning tape with or without stainless wire
- Measuring and Control devices