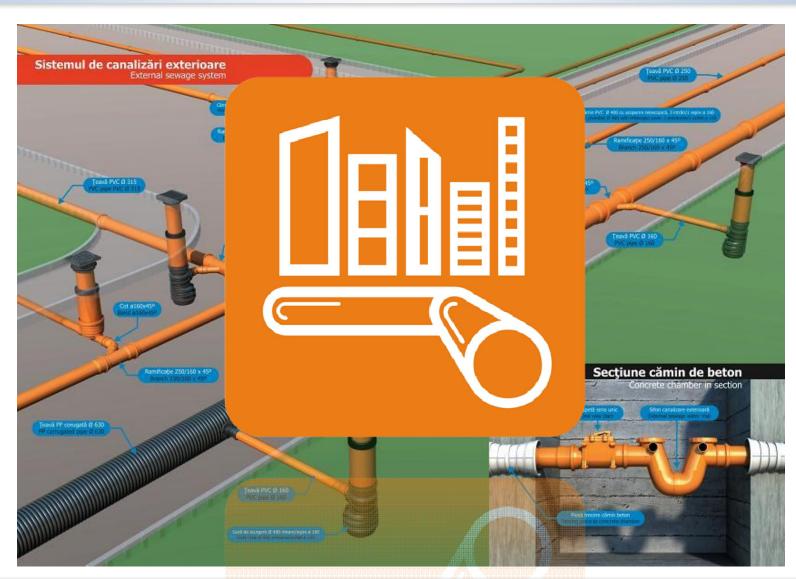

# **UTILITIES** Sewage

### External sewage system

### PVC pipes and fittings, chambers, chamber caps and accessories

PVC pipes for Sewerage, according to their rigidity, are used to produce buried sewerage networks, including under road traffic. They are easily manipulated and assembled thanks to their low weight and they have a long life because of the assets of the production material. Tubing and fittings are produced with plugs and gaskets, making it possible to connect the PVC installation to other types of networks, ensuring thus a perfect seal. Advantages:

### chambers, chamber caps, accessories

For sewerage buried networks of water weather, industrial and domestic waste, TERAPLAST produces and sells a wide range of Pe and PVC chambers, both in sizes and as number of input-output