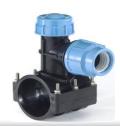

# **UTILITIES** ▶ Water supply and gas

### **COMPLETE SYSTEMS FOR WATER AND GAS**

### COMPLETE SYSTEMS FOR WATER AND GAS

Necklaces by plugging fast with and without stainless steel reinforcement Georg Fischer

Size: Ø 20 mm - Ø 315 mm