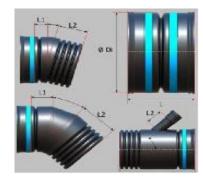

### PP corugated pipes -revolutionary solutions for maximum flow and ultraresistant

TERAPLAST is the only producer of polypropylene corrugated pipes in Romania, the advantages of using this type of material are obvious: increased chemical resistance, resistance to domestic hot water, high impact resistance, high resistance to aging and increased rigidity in spite of thin walls, resulting significant savings of material and a low weight. Merging elements of the system is achieved by sealing with elastometric ring, using the technology SAFECONEC.

Range of diameters: 63-1200 mm

### PP corugated fittings

Fittings are made of segments of pipe by welding (elbow, branch, reducers, socket, plug, saddle connections, part of way) or injected.